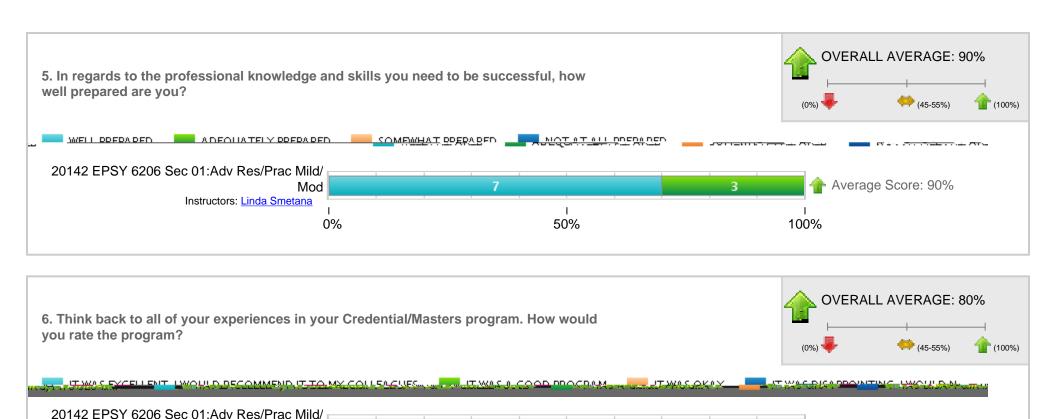

## **Detailed Question Results**

1. How well prepared are you to: Provide services that help English Learners succeed?

2 / 5 Powered by Blackboard Learn<sup>TM</sup> 6/11/2014

50%

Mod

0%

Instructors: Linda Smetana

Average Score: 80%

100%