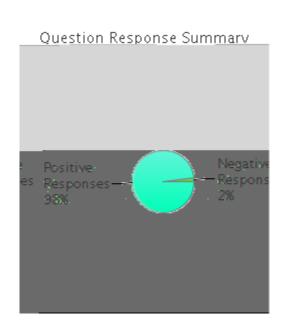

## Survey Results for CSUEB PreK-12 Professional Education Unit Exit Survey

This East Bay Education Unit (TED, EDLD, EPSY and CSD) survey is used to gather "common" data from it's credential and master's students for programs in Adm Svcs, Curr/ECE, Ed Tech, PPS, Reading, Spec Ed, Speech, and Teaching; programs may optionally include a supplemental exit survey

Included Response Periods: Spec Ed Mild-Moderate Disabilities Spr'14

Compare Results By: Course

Included Courses/Organizations: All Courses

## Overall Summary

Total Survey Recipients: 14

Response Rate for Spec Ed Mild-Moderate Disabilities Spr'14





## **Detailed Question Results**

1. How well prepared are you to: Provide services that help English Learners succeed?

2 / 5 Powered by Blackboard Learn<sup>TM</sup> 6/11/2014



50%

Mod

0%

Instructors: Linda Smetana

Average Score: 80%

100%