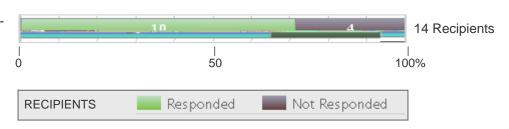

## Overall Summary

Total Survey Recipients: 14

Response Rate for Spec Ed Mild-Moderate Disabilities Spr'14